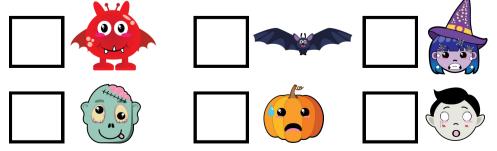

## HALLOWEEN GRAPH

Find and graph the items listed. Then answer the questions below.

# HALLOWEEN GRAPH

Find and graph the items listed. Then answer the questions below.