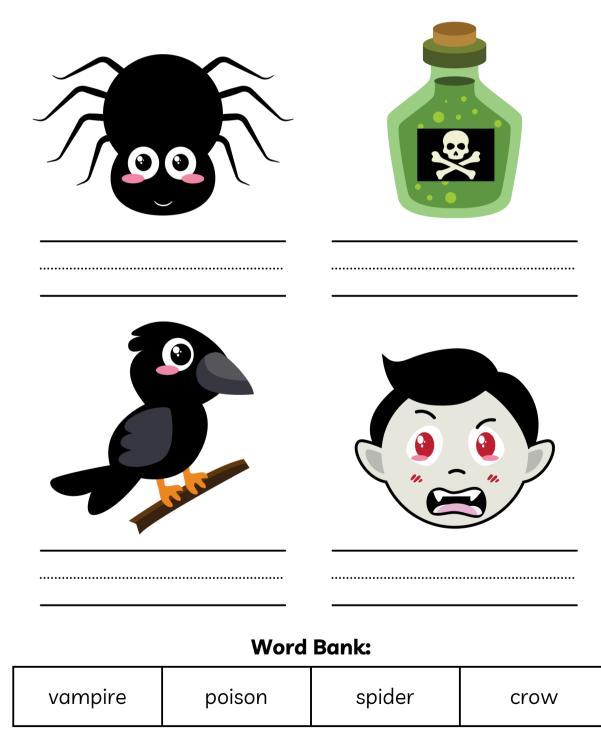

# HALLOWEEN VOCABULARY

Identify the pictures below. Use the word bank below to name each picture.

Name

Date

# HALLOWEEN VOCABULARY

Identify the pictures below. Use the word bank below to name each picture.