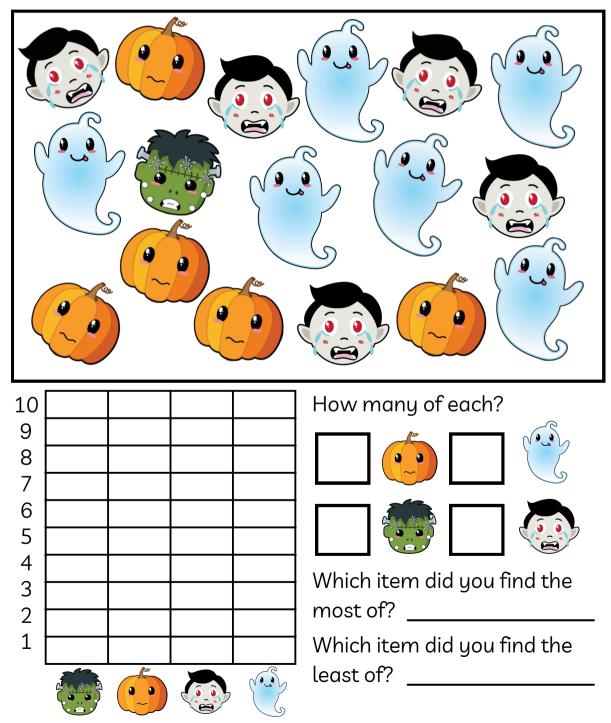

## HALLOWEEN GRAPH

Find and graph the items listed. Then answer the questions below.

# HALLOWEEN GRAPH

Find and graph the items listed. Then answer the questions below.