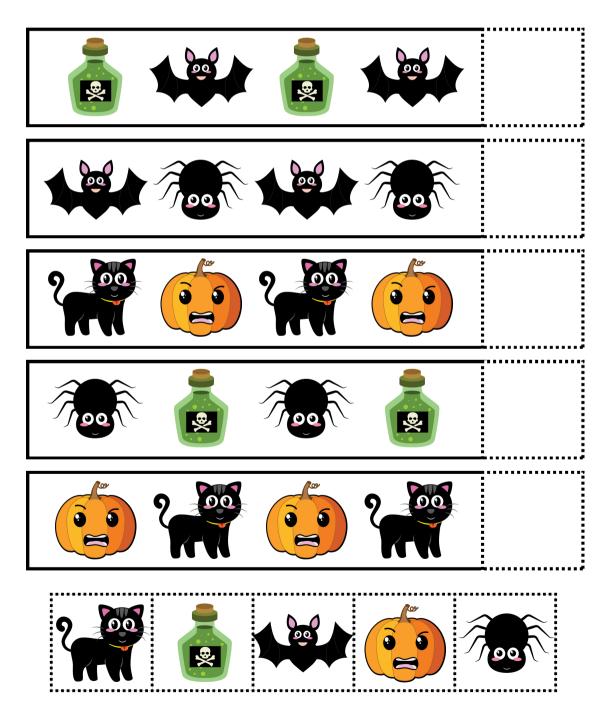

# HALLOWEEN PATTERN

Look at the patterns below. Cut out the images at the bottom. Paste the image that comes next in each pattern.