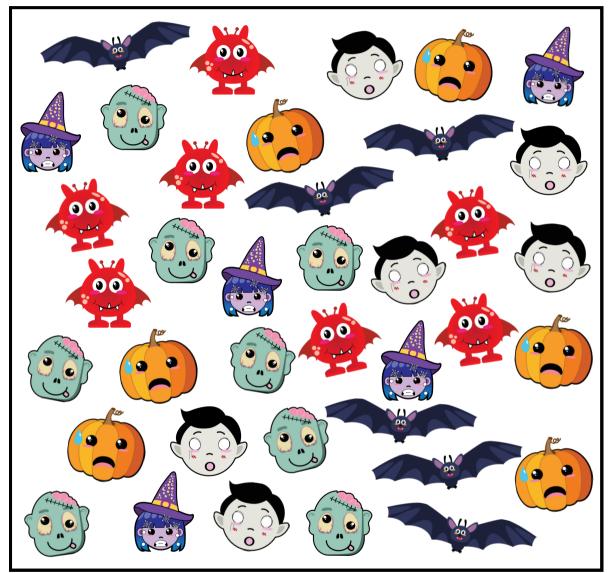

# HALLOWEEN PATTERN

Look at the patterns below. Cut out the images at the bottom. Paste the image that comes next in each pattern.