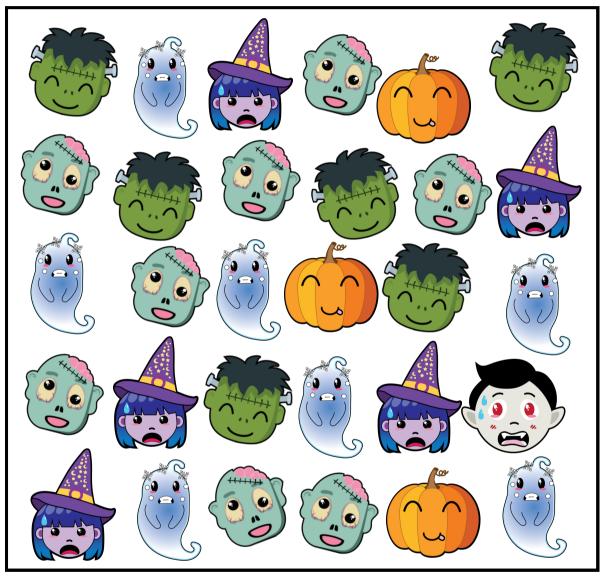

# HALLOWEEN COUNTING

#### Find and count the following Halloween characters.

# HALLOWEEN COUNTING

Find and count the following Halloween characters.