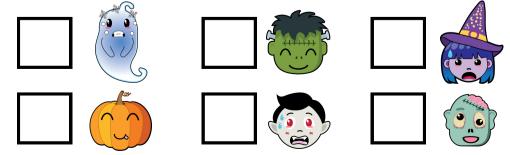

# HALLOWEEN COUNTING

#### Find and count the following Halloween characters.

# HALLOWEEN COUNTING

Find and count the following Halloween characters.