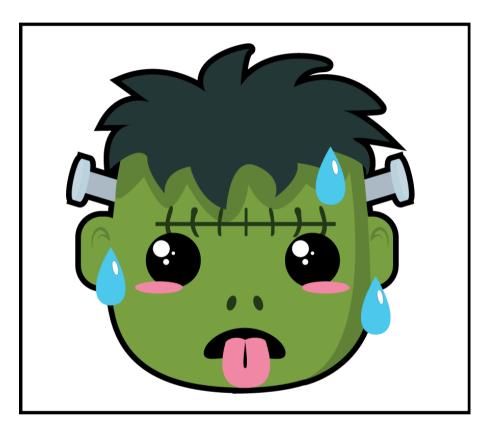

## SENTENCE WRITING

Look at the picture below. Write a sentence that tells about the picture.

\_\_\_\_\_

### SENTENCE WRITING

Look at the picture below. Write a sentence that tells about the picture.

\_\_\_\_\_

### SENTENCE WRITING

\_\_\_\_\_

Look at the picture below. Write a sentence that tells about the picture.

## SENTENCE WRITING

Look at the picture below. Write a sentence that tells about the picture.

|                                                   | DFA | <b>R</b> 7( | )MRI | F |        |
|---------------------------------------------------|-----|-------------|------|---|--------|
| <b>DEAR ZOMBIE</b><br>Write a letter to a zombie. |     |             |      |   |        |
|                                                   |     |             |      |   |        |
|                                                   |     |             |      |   | •••••• |
|                                                   |     | •           |      |   |        |
|                                                   |     |             |      |   | •••••  |
|                                                   |     |             |      |   |        |
|                                                   |     |             |      |   | •••••  |
|                                                   |     |             |      |   |        |
|                                                   |     |             |      |   | •••••  |
|                                                   |     |             |      |   |        |
|                                                   |     |             |      |   |        |
|                                                   |     |             |      |   |        |
|                                                   |     |             |      |   |        |
|                                                   |     |             |      |   |        |
|                                                   |     |             |      |   |        |
|                                                   |     |             |      |   |        |