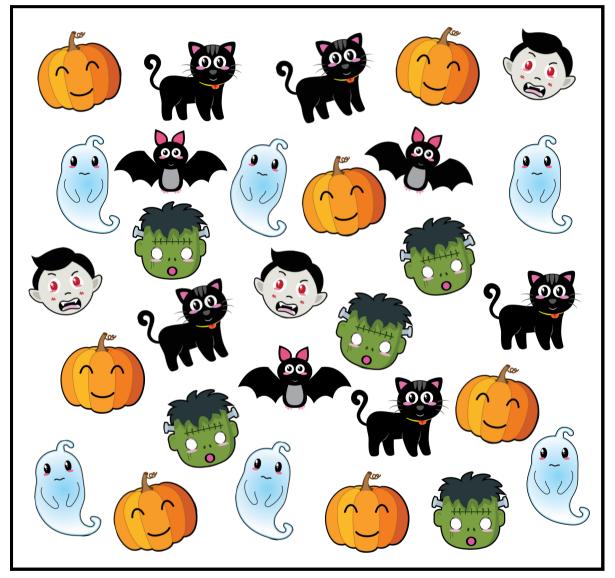

# HALLOWEEN COUNTING

#### Find and count the following Halloween characters.

# HALLOWEEN COUNTING

Find and count the following Halloween characters.