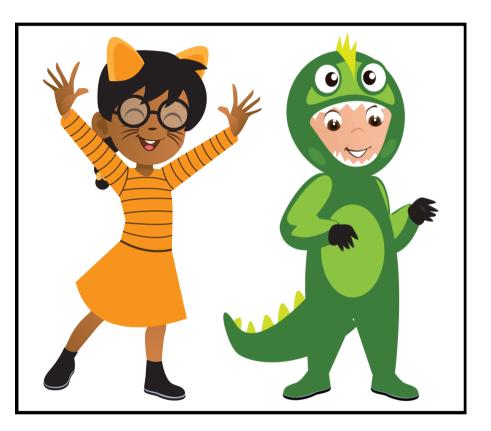

## SENTENCE WRITING

Look at the picture below. Write a sentence that tells about the picture.

\_\_\_\_\_

### SENTENCE WRITING

Look at the picture below. Write a sentence that tells about the picture.

\_\_\_\_\_

### SENTENCE WRITING

\_\_\_\_\_

Look at the picture below. Write a sentence that tells about the picture.

## SENTENCE WRITING

Look at the picture below. Write a sentence that tells about the picture.

|                                                   | DFA | <b>R</b> 7( | )MRI | F |        |
|---------------------------------------------------|-----|-------------|------|---|--------|
| <b>DEAR ZOMBIE</b><br>Write a letter to a zombie. |     |             |      |   |        |
|                                                   |     |             |      |   |        |
|                                                   |     |             |      |   | •••••• |
|                                                   |     | •           |      |   |        |
|                                                   |     |             |      |   | •••••  |
|                                                   |     |             |      |   |        |
|                                                   |     |             |      |   | •••••  |
|                                                   |     |             |      |   |        |
|                                                   |     |             |      |   | •••••  |
|                                                   |     |             |      |   |        |
|                                                   |     |             |      |   |        |
|                                                   |     |             |      |   |        |
|                                                   |     |             |      |   |        |
|                                                   |     |             |      |   |        |
|                                                   |     |             |      |   |        |
|                                                   |     |             |      |   |        |