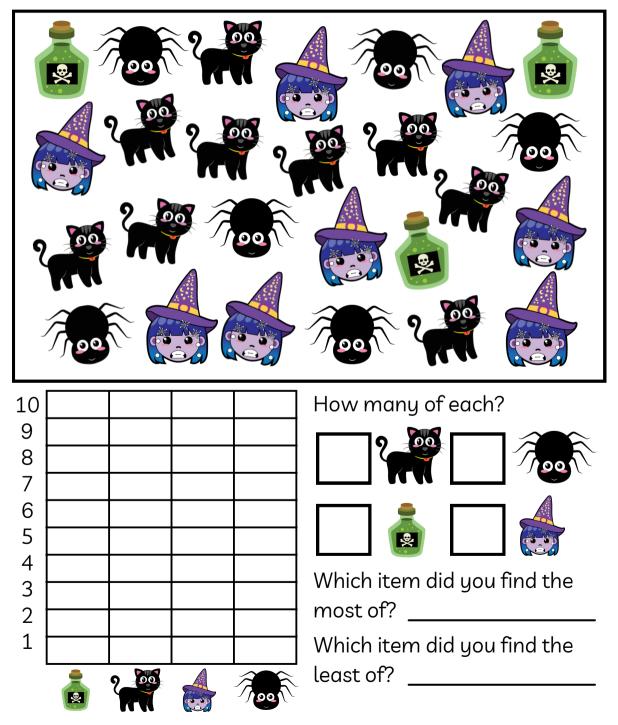

## HALLOWEEN GRAPH

Find and graph the items listed. Then answer the questions below.

# HALLOWEEN GRAPH

Find and graph the items listed. Then answer the questions below.