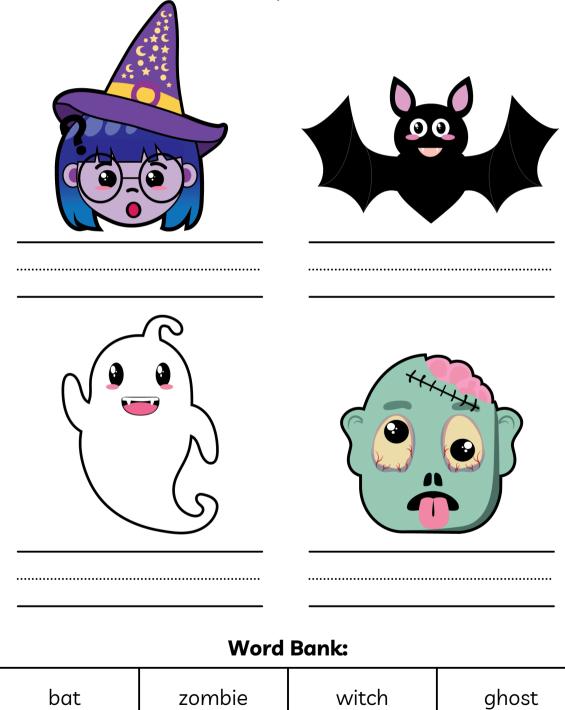

# HALLOWEEN VOCABULARY

Identify the pictures below. Use the word bank below to name each picture.

Name

Date

# HALLOWEEN VOCABULARY

Identify the pictures below. Use the word bank below to name each picture.