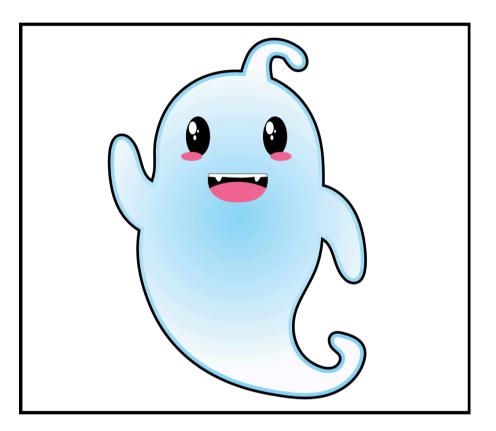

## SENTENCE WRITING

Look at the picture below. Write a sentence that tells about the picture.

\_\_\_\_\_

### SENTENCE WRITING

Look at the picture below. Write a sentence that tells about the picture.

\_\_\_\_\_

### SENTENCE WRITING

\_\_\_\_\_

Look at the picture below. Write a sentence that tells about the picture.

## SENTENCE WRITING

Look at the picture below. Write a sentence that tells about the picture.

|                                                   | DFA | <b>R</b> 7( | )MRI | F |        |
|---------------------------------------------------|-----|-------------|------|---|--------|
| <b>DEAR ZOMBIE</b><br>Write a letter to a zombie. |     |             |      |   |        |
|                                                   |     |             |      |   |        |
|                                                   |     |             |      |   | •••••• |
|                                                   |     | •           |      |   |        |
|                                                   |     |             |      |   | •••••  |
|                                                   |     |             |      |   |        |
|                                                   |     |             |      |   | •••••  |
|                                                   |     |             |      |   |        |
|                                                   |     |             |      |   | •••••  |
|                                                   |     |             |      |   |        |
|                                                   |     |             |      |   |        |
|                                                   |     |             |      |   |        |
|                                                   |     |             |      |   |        |
|                                                   |     |             |      |   |        |
|                                                   |     |             |      |   |        |
|                                                   |     |             |      |   |        |