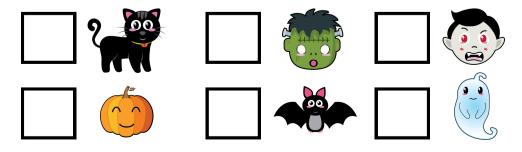

# HALLOWEEN COUNTING

#### Find and count the following Halloween characters.

# HALLOWEEN COUNTING

Find and count the following Halloween characters.