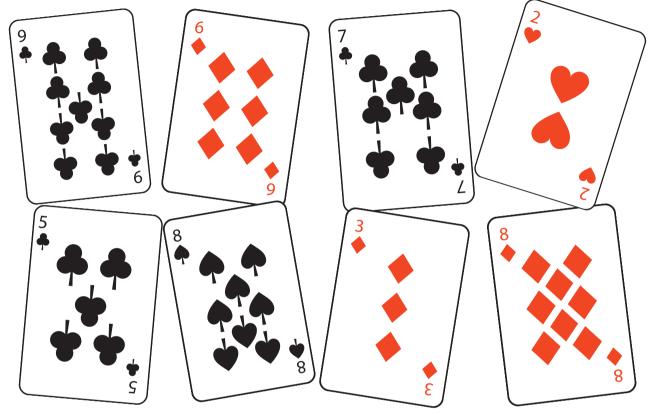

## Fractional Probability Answer the questions about the playing cards below.

The cards above are placed in a deck by themselves. All four suits (hearts, clubs, diamonds, and spades) are represented. Answer the questions in fraction form.

| I. What is the probability of getting a heart card?       |
|-----------------------------------------------------------|
| 2. What is the probability of getting a diamond card?     |
| 3. What is the probability of getting a clubs card?       |
| 4. What is the probability of getting an even number?     |
| 5. What is the probabilit of getting an odd number?       |
| 6. What is the probability of getting a card less than 5? |
| 7. What is the probability of getting a card with an 8?   |
| 8. What is the probability of getting a prime number?     |
|                                                           |